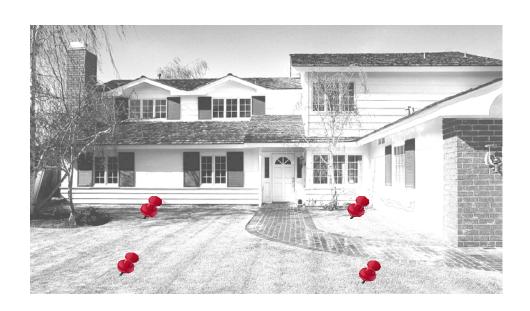

Certain conditions such as overhead wires, underground pipes, trees & general access may affect where the tent is finally placed.

See example below.

Area is free of furniture and other obstructions.

Tent corners are clearly marked